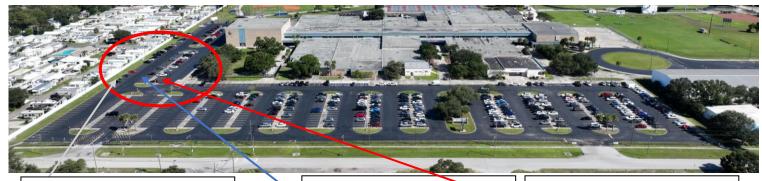

## SPACES AVAILABLE

| ROW 3 Fence Line Spaces |
|-------------------------|
| 47                      |
| 48                      |
| 49                      |
| 50                      |
| 51                      |
| 52                      |
| 53                      |
| 54                      |
| 55                      |
| 56                      |
| 57                      |
| 58                      |
| 59                      |
| 60                      |
| 61                      |
| 62                      |
| 63                      |
| 64                      |
| 65                      |
| 66                      |
| 67                      |
| 68                      |
| 69                      |
| 70                      |

| ROW 2 Center Row | ROW 1 Spaces closest to courtyard. |
|------------------|------------------------------------|
| 24               | 1                                  |
| 25               | 2                                  |
| 26               | 3                                  |
| 27               | 4                                  |
| 28               | 5                                  |
| 29               | 6                                  |
| 30               | 7                                  |
| 31               | 8                                  |
| 32               | 9                                  |
| 33               | 10                                 |
| 34               | 11                                 |
| 35               | 12                                 |
| 36               | 13                                 |
| 37               | 14                                 |
| 38               | 15                                 |
| 39               | 16                                 |
| 40               | 17                                 |
| 41               | 18                                 |
| 42               | 19                                 |
| 43               | 20                                 |
| 44               | 21                                 |
| 45               | 22                                 |
| 46               | 23                                 |